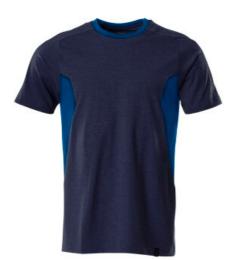

# 18382-959 T-shirt

Modern fit

MASCOT® ACCELERATE

XS ONE S ONE M ONE L ONE XL ONE 2XLONE 3XLONE

4XLONE

60% cotton/40% polyester 195 g/m<sup>2</sup>

Single jersey fabric. Shrinkage max. 5%.

Industrial care category A1

- Modern, close fit with great freedom of movement.
- Combed cotton absorbs moisture and is extra comfortable against the skin.
- Extra padding over the seam at the neck so the seam does not cause irritation.
- Good space for placement of company logo.
- The product tolerates industrial washing.

## **Technical info**

Modem fit. Strong quality. Combed cotton. Preshrunk Round neck Neckband. Print on part of the garment.